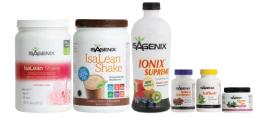

#### 9-Day Nutritional Cleansing Program

If you're ready for a new health challenge, prepare for results with the 9-Day Program. This sustainable and effective program helps you lose weight quickly by gently cleansing and nourishing your body. Graduate to the 30-Day Program to maintain your weight loss progress.