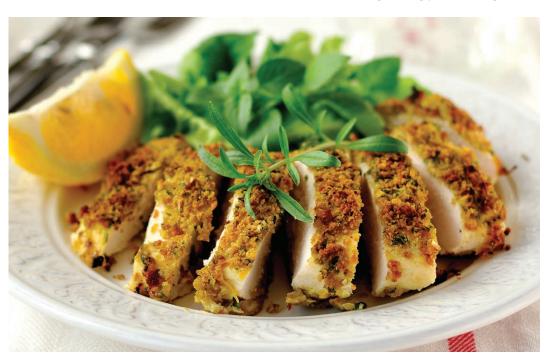

#### **RECIPE**

For more healthy recipes, purchase Better Living at IsaSalesTools.com.au.

#### **LEMON CHICKEN**

2 free-range 150g chicken breast fillets
1 Tbsp fresh rosemary, chopped
Juice and finely grated rind of 1 lemon
2 cloves garlic, crushed
1/3 cup polenta
2 cups mixed lettuce
1 tomato, cut into wedges
1 Tbsp balsamic vinegar

Preheat oven to 180°C. Lightly grease a shallow baking dish and place chicken breasts in it. Pour lemon juice around fillets. In a small bowl, combine garlic, rosemary, lemon rind and polenta and spread evenly on top of the fillets. Bake for 25 minutes or until cooked through. Meanwhile, toss lettuce, tomato and balsamic vinegar. Remove chicken from oven and rest for 5 minutes. Serve with salad. Serves 2.

Per serve: 951kJ, 2.5g fat, 25g protein, 22.7g carbs