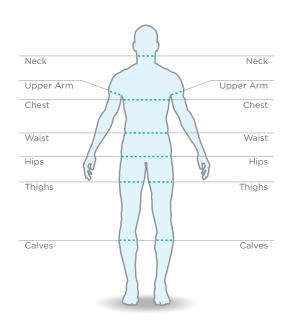

#### **MEASUREMENT TRACKER**

Tracking your measurements is a great way to measure your success in reaching your goals.

|                | Goal | Start | Day 9 | Day 20 | Day 30 |
|----------------|------|-------|-------|--------|--------|
| Weight         |      |       |       |        |        |
| Neck           |      |       |       |        |        |
| Upper<br>Arm L |      |       |       |        |        |
| Upper<br>Arm R |      |       |       |        |        |
| Chest          |      |       |       |        |        |
| Waist          |      |       |       |        |        |
| Hips           |      |       |       |        |        |
| Thigh L        |      |       |       |        |        |
| Thigh R        |      |       |       |        |        |
| Calf L         |      |       |       |        |        |
| Calf R         |      |       |       |        |        |