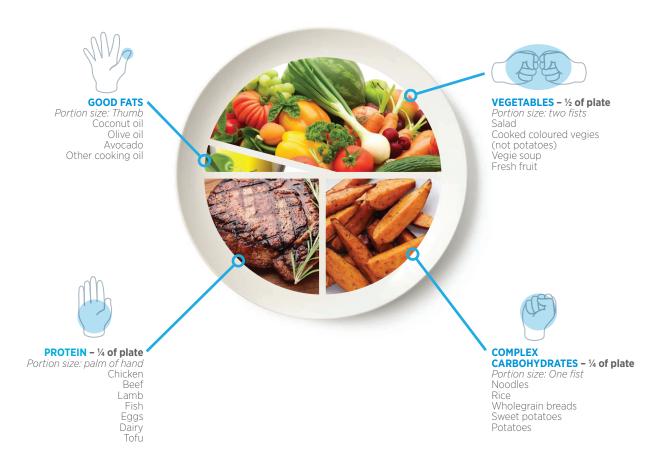

#### **PLATE PLANNER**

Your third meal on a Shake Day should be balanced, like an IsaLean Shake. Ideally, it should contain 1600-2500kJ and should include protein, complex carbohydrates and a variety of vitamins and minerals.